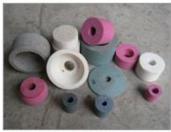

## **Internal Grinding Wheels**

**Descriptions:** 

Materials: Aluminum Oxide, Silicon Carbide

Outer Diameter: 6mm - 100mm

Height: 6mm - 100mm

Inside Diameter: 4mm - 20mm

Shapes: can be customized on request.

Application: Mainly used for machining a workpiece hole expanded to a precise size, and reach to surface roughness request.

| Variety                                       | Symbol | Application                                                                                                                                                                        |
|-----------------------------------------------|--------|------------------------------------------------------------------------------------------------------------------------------------------------------------------------------------|
| Pink Aluminum Oxide<br>(Pink Fused Alumina)   | PA     | For general grinding and coarse grinding the internal tools, gears, and instrument frame of alloy steel, tool steel, and hardened steel.                                           |
| White Aluminum Oxide<br>(White Fused Alumina) | WA     | For fine grinding, dressing, honing, or screw grinding the tools of alloy steel, high speed steel, hardened steel and more. It has advantages of great strength and high hardness. |
| Brown Aluminum Oxide<br>(Brown Fused Alumina) | А      | For carbon steel, alloy steel, malleable castiron, or hard bronze grinding and cutting.                                                                                            |
| Green Silicon Carbide                         | GC     | For brittle and hard carbide, glass, gem, and stone grinding and cutting, or super fine grinding.                                                                                  |
| Black Silicon Carbide                         | С      | For cast iron, non-ferrous steel, and non-metallic material grinding, cutting, or honing.                                                                                          |