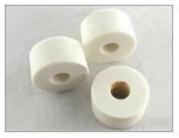

## **Internal Grinding Wheels**

**Descriptions:** 

Materials: Aluminum Oxide, Silicon Carbide

Outer Diameter: 6mm - 100mm

Height: 6mm - 100mm

Inside Diameter: 4mm - 20mm

Shapes: can be customized on request.

Application: Mainly used for machining a workpiece hole expanded to a precise size, and reach to surface roughness request.

| Variety                                       | Symbol | Application                                                                                                                                                                        |
|-----------------------------------------------|--------|------------------------------------------------------------------------------------------------------------------------------------------------------------------------------------|
| Pink Aluminum Oxide<br>(Pink Fused Alumina)   | PA     | For general grinding and coarse grinding the internal tools, gears, and instrument frame of alloy steel, tool steel, and hardened steel.                                           |
| White Aluminum Oxide<br>(White Fused Alumina) | WA     | For fine grinding, dressing, honing, or screw grinding the tools of alloy steel, high speed steel, hardened steel and more. It has advantages of great strength and high hardness. |
| Brown Aluminum Oxide<br>(Brown Fused Alumina) | А      | For carbon steel, alloy steel, malleable castiron, or hard bronze grinding and cutting.                                                                                            |
| Green Silicon Carbide                         | GC     | For brittle and hard carbide, glass, gem, and stone grinding and cutting, or super fine grinding.                                                                                  |
| Black Silicon Carbide                         | С      | For cast iron, non-ferrous steel, and non-metallic material grinding, cutting, or honing.                                                                                          |