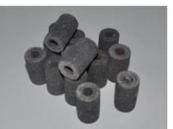

## **Internal Grinding Wheels**

**Descriptions:** 

Materials: Aluminum Oxide, Silicon Carbide

Outer Diameter: 6mm - 100mm

Height: 6mm - 100mm

Inside Diameter: 4mm - 20mm

Shapes: can be customized on request.

Application: Mainly used for machining a workpiece hole expanded to a precise size, and reach to surface roughness request.

| Variety                                       | Symbol | Application                                                                                                                                                                        |
|-----------------------------------------------|--------|------------------------------------------------------------------------------------------------------------------------------------------------------------------------------------|
| Pink Aluminum Oxide<br>(Pink Fused Alumina)   | PA     | For general grinding and coarse grinding the internal tools, gears, and instrument frame of alloy steel, tool steel, and hardened steel.                                           |
| White Aluminum Oxide<br>(White Fused Alumina) | WA     | For fine grinding, dressing, honing, or screw grinding the tools of alloy steel, high speed steel, hardened steel and more. It has advantages of great strength and high hardness. |
| Brown Aluminum Oxide<br>(Brown Fused Alumina) | А      | For carbon steel, alloy steel, malleable castiron, or hard bronze grinding and cutting.                                                                                            |
| Green Silicon Carbide                         | GC     | For brittle and hard carbide, glass, gem, and stone grinding and cutting, or super fine grinding.                                                                                  |
| Black Silicon Carbide                         | С      | For cast iron, non-ferrous steel, and non-metallic material grinding, cutting, or honing.                                                                                          |