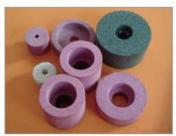

## **Internal Grinding Wheels**

**Descriptions:** 

Materials: Aluminum Oxide, Silicon Carbide

Outer Diameter: 6mm - 100mm

Height: 6mm - 100mm

Inside Diameter: 4mm - 20mm

Shapes: can be customized on request.

Application: Mainly used for machining a workpiece hole expanded to a precise size, and reach to surface roughness request.

| Variety                                       | Symbol | Application                                                                                                                                                                        |
|-----------------------------------------------|--------|------------------------------------------------------------------------------------------------------------------------------------------------------------------------------------|
| Pink Aluminum Oxide<br>(Pink Fused Alumina)   | PA     | For general grinding and coarse grinding the internal tools, gears, and instrument frame of alloy steel, tool steel, and hardened steel.                                           |
| White Aluminum Oxide<br>(White Fused Alumina) | WA     | For fine grinding, dressing, honing, or screw grinding the tools of alloy steel, high speed steel, hardened steel and more. It has advantages of great strength and high hardness. |
| Brown Aluminum Oxide<br>(Brown Fused Alumina) | А      | For carbon steel, alloy steel, malleable castiron, or hard bronze grinding and cutting.                                                                                            |
| Green Silicon Carbide                         | GC     | For brittle and hard carbide, glass, gem, and stone grinding and cutting, or super fine grinding.                                                                                  |
| Black Silicon Carbide                         | С      | For cast iron, non-ferrous steel, and non-metallic material grinding, cutting, or honing.                                                                                          |