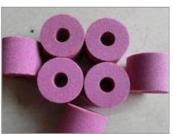

## **Internal Grinding Wheels**

**Descriptions:** 

Materials: Aluminum Oxide, Silicon Carbide

Outer Diameter: 6mm - 100mm

Height: 6mm - 100mm

Inside Diameter: 4mm - 20mm

Shapes: can be customized on request.

Application: Mainly used for machining a workpiece hole expanded to a precise size, and reach to surface roughness request.

| Variety                                       | Symbol | Application                                                                                                                                                                        |
|-----------------------------------------------|--------|------------------------------------------------------------------------------------------------------------------------------------------------------------------------------------|
| Pink Aluminum Oxide<br>(Pink Fused Alumina)   | PA     | For general grinding and coarse grinding the internal tools, gears, and instrument frame of alloy steel, tool steel, and hardened steel.                                           |
| White Aluminum Oxide<br>(White Fused Alumina) | WA     | For fine grinding, dressing, honing, or screw grinding the tools of alloy steel, high speed steel, hardened steel and more. It has advantages of great strength and high hardness. |
| Brown Aluminum Oxide<br>(Brown Fused Alumina) | А      | For carbon steel, alloy steel, malleable castiron, or hard bronze grinding and cutting.                                                                                            |
| Green Silicon Carbide                         | GC     | For brittle and hard carbide, glass, gem, and stone grinding and cutting, or super fine grinding.                                                                                  |
| Black Silicon Carbide                         | С      | For cast iron, non-ferrous steel, and non-metallic material grinding, cutting, or honing.                                                                                          |