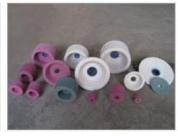

## **Internal Grinding Wheels**

**Descriptions:** 

Materials: Aluminum Oxide, Silicon Carbide

Outer Diameter: 6mm - 100mm

Height: 6mm - 100mm

Inside Diameter: 4mm - 20mm

Shapes: can be customized on request.

Application: Mainly used for machining a workpiece hole expanded to a precise size, and reach to surface roughness request.

| Variety                                       | Symbol | Application                                                                                                                                                                        |
|-----------------------------------------------|--------|------------------------------------------------------------------------------------------------------------------------------------------------------------------------------------|
| Pink Aluminum Oxide<br>(Pink Fused Alumina)   | PA     | For general grinding and coarse grinding the internal tools, gears, and instrument frame of alloy steel, tool steel, and hardened steel.                                           |
| White Aluminum Oxide<br>(White Fused Alumina) | WA     | For fine grinding, dressing, honing, or screw grinding the tools of alloy steel, high speed steel, hardened steel and more. It has advantages of great strength and high hardness. |
| Brown Aluminum Oxide<br>(Brown Fused Alumina) | А      | For carbon steel, alloy steel, malleable castiron, or hard bronze grinding and cutting.                                                                                            |
| Green Silicon Carbide                         | GC     | For brittle and hard carbide, glass, gem, and stone grinding and cutting, or super fine grinding.                                                                                  |
| Black Silicon Carbide                         | С      | For cast iron, non-ferrous steel, and non-metallic material grinding, cutting, or honing.                                                                                          |