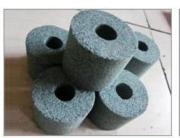

## **Internal Grinding Wheels**

**Descriptions:** 

Materials: Aluminum Oxide, Silicon Carbide

Outer Diameter: 6mm - 100mm

Height: 6mm - 100mm

Inside Diameter: 4mm - 20mm

Shapes: can be customized on request.

Application: Mainly used for machining a workpiece hole expanded to a precise size, and reach to surface roughness request.

| Variety                                       | Symbol | Application                                                                                                                                                                        |
|-----------------------------------------------|--------|------------------------------------------------------------------------------------------------------------------------------------------------------------------------------------|
| Pink Aluminum Oxide<br>(Pink Fused Alumina)   | PA     | For general grinding and coarse grinding the internal tools, gears, and instrument frame of alloy steel, tool steel, and hardened steel.                                           |
| White Aluminum Oxide<br>(White Fused Alumina) | WA     | For fine grinding, dressing, honing, or screw grinding the tools of alloy steel, high speed steel, hardened steel and more. It has advantages of great strength and high hardness. |
| Brown Aluminum Oxide<br>(Brown Fused Alumina) | А      | For carbon steel, alloy steel, malleable castiron, or hard bronze grinding and cutting.                                                                                            |
| Green Silicon Carbide                         | GC     | For brittle and hard carbide, glass, gem, and stone grinding and cutting, or super fine grinding.                                                                                  |
| Black Silicon Carbide                         | С      | For cast iron, non-ferrous steel, and non-metallic material grinding, cutting, or honing.                                                                                          |